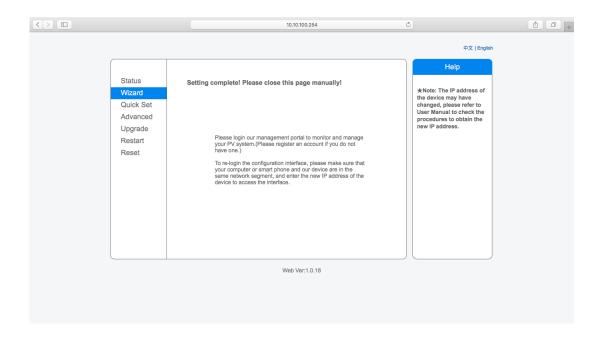

## 14. You should see this page

Note: This page is essential for the setup. If the restart is successful you should see this page

| Refer to the other document "m.ginlong.com setup" that explain how to set m.ginlong.com and the android or iPhone app. |  |  |  |  |  |  |
|------------------------------------------------------------------------------------------------------------------------|--|--|--|--|--|--|
|                                                                                                                        |  |  |  |  |  |  |
|                                                                                                                        |  |  |  |  |  |  |
|                                                                                                                        |  |  |  |  |  |  |
|                                                                                                                        |  |  |  |  |  |  |
|                                                                                                                        |  |  |  |  |  |  |
|                                                                                                                        |  |  |  |  |  |  |
|                                                                                                                        |  |  |  |  |  |  |
|                                                                                                                        |  |  |  |  |  |  |
|                                                                                                                        |  |  |  |  |  |  |
|                                                                                                                        |  |  |  |  |  |  |
|                                                                                                                        |  |  |  |  |  |  |