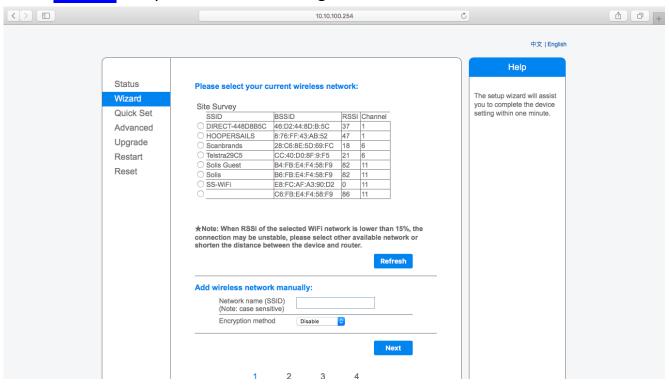

7. If it asks for any username or password, please enter **admin** and **admin** for both and press Sign in

8. You will see this:

**9.** Select Wizard and you will see something like this:

10. Find your Home's Wi-Fi name, it could be Telstra or DODO or anything that you use to browse internet at your place. If you can't find, please press Refresh Click Next and you should see this screen: (Make sure RSSI of your network should be more than 30, if not adjust the router)