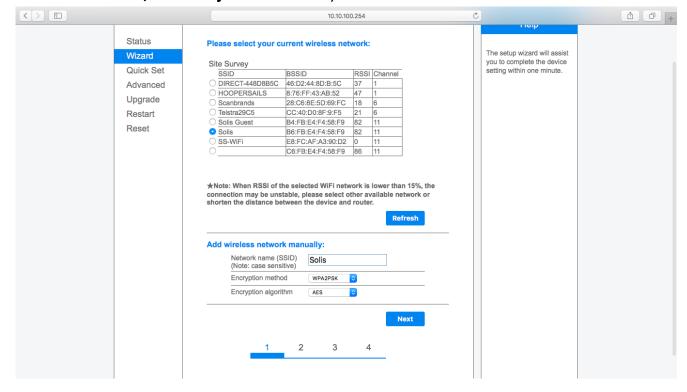

7. If it asks for any username or password, please enter **admin** and **admin** for both and press Sign in

8. You will see this:

**9.** Select Wizard and you will see something like this:

10. Find your Home's Wi-Fi name, it could be Telstra or DODO or anything that you use to browse internet at your place. If you can't find, please press Refresh Click Next and you should see this screen: (Make sure RSSI of your network should be more than 30, if not adjust the router)

**11.**Click on Show password option as it helps to see the password while you type in. Enter the password for your Home's Wi-Fi and press Next.