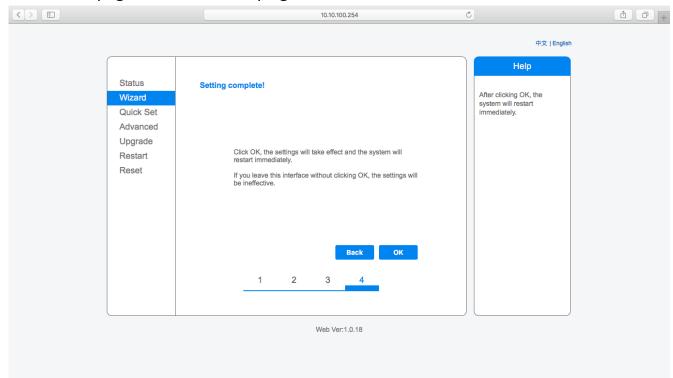

## 12. You see this:

Note: You don't have to click or change anything, just click Next

**13.** Click OK and wait for sometimes till you see the screen at point 14. If you don't, refresh the page and do the setup again.