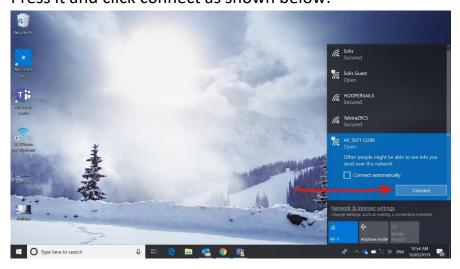

**3.** Options like this should appear. Try to find AP XXXXXXXX

4. Press it and click connect as shown below:

5. It will say connecting.... Leave the option and open the Google's Chrome browser

**6.** Open Google's chrome browser or Firefox and in the URL bar type in the following IP Address: **10.10.100.254** 