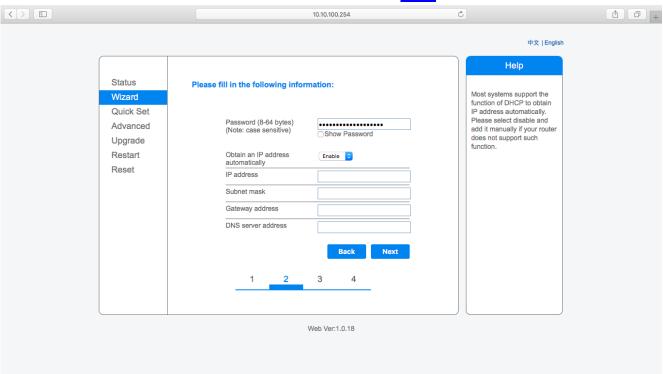

## 12. You see this:

Note: You don't have to click or change anything, just click Next

**13.** Click OK and wait for sometimes till you see the screen at point 14. If you don't, refresh the page and do the setup again.