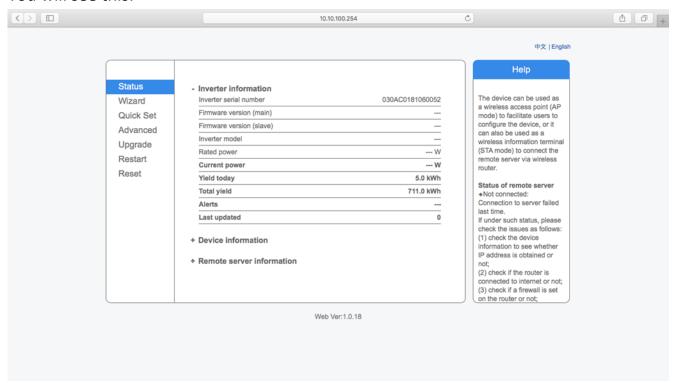

7. If it asks for any username or password, please enter **admin** and **admin** for both and press Sign in

8. You will see this:

**9.** Select Wizard and you will see something like this:

10. Find your Home's Wi-Fi name, it could be Telstra or DODO or anything that you use to browse internet at your place. If you can't find, please press Refresh Click Next and you should see this screen: (Make sure RSSI of your network should be more than 30, if not adjust the router)