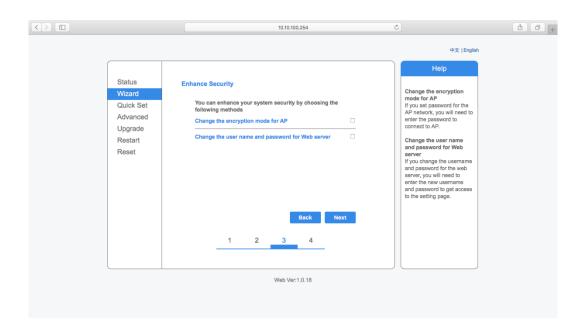

## 12. You see this:

Note: You don't have to click or change anything, just click Next

**13.** Click OK and wait for sometimes till you see the screen at point 14. If you don't, refresh the page and do the setup again.