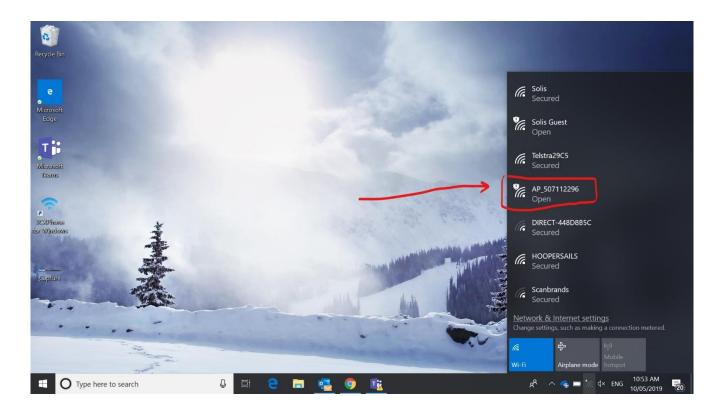

**3.** Options like this should appear. Try to find AP XXXXXXXX

4. Press it and click connect as shown below:

5. It will say connecting.... Leave the option and open the Google's Chrome browser

**6.** Open Google's chrome browser or Firefox and in the URL bar type in the following IP Address: **10.10.100.254** 