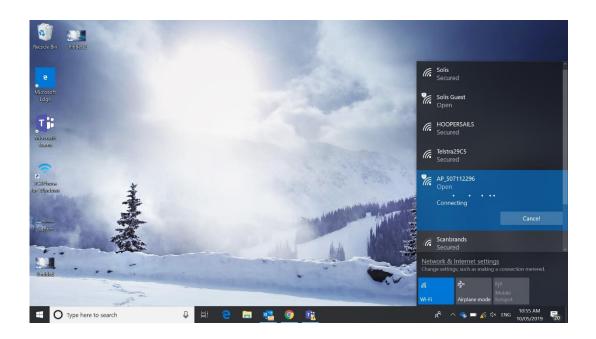

**3.** Options like this should appear. Try to find AP XXXXXXXX

4. Press it and click connect as shown below:

5. It will say connecting.... Leave the option and open the Google's Chrome browser

**6.** Open Google's chrome browser or Firefox and in the URL bar type in the following IP Address: **10.10.100.254** 